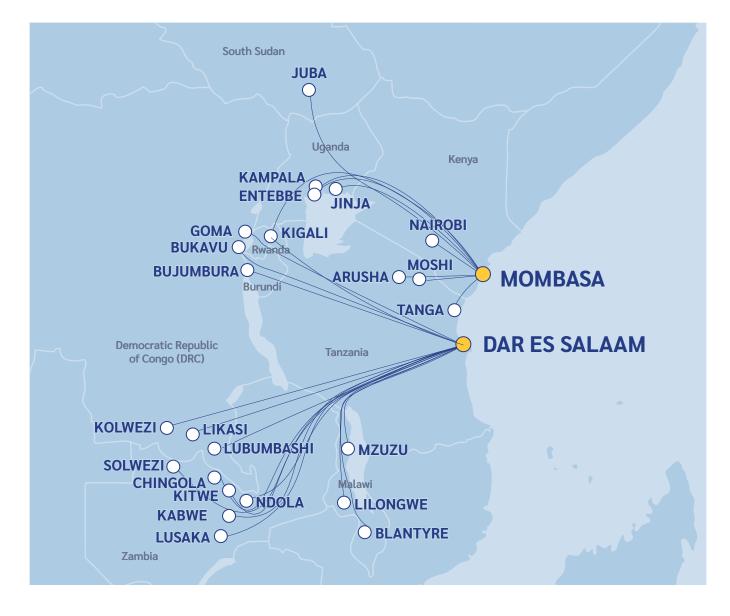

### Locations served via Port of Dar es Salaam

| Inland Location                                                              | Approximate Transit Time (days) |
|------------------------------------------------------------------------------|---------------------------------|
| <b>Burundi</b><br>Bujumbura                                                  | 8                               |
| Democratic Republic of Congo (DRC) Lubumbashi, Bukavu, Goma, Likasi, Kolwezi | 14 - 16                         |
| <b>Malawi</b><br>Lilongwe, Mzuzu, Blantyre                                   | 8 - 10                          |
| Rwanda<br>Kigali                                                             | 8                               |
| Zambia<br>Lusaka, Kabwe, Kitwe, Ndola, Chingola, Solwezi                     | 12 - 14                         |

# Expansive network coverage

The TBL service connects you to any origin in our network which spans Asia, the Indian Subcontinent, the Middle East and the Red Sea.