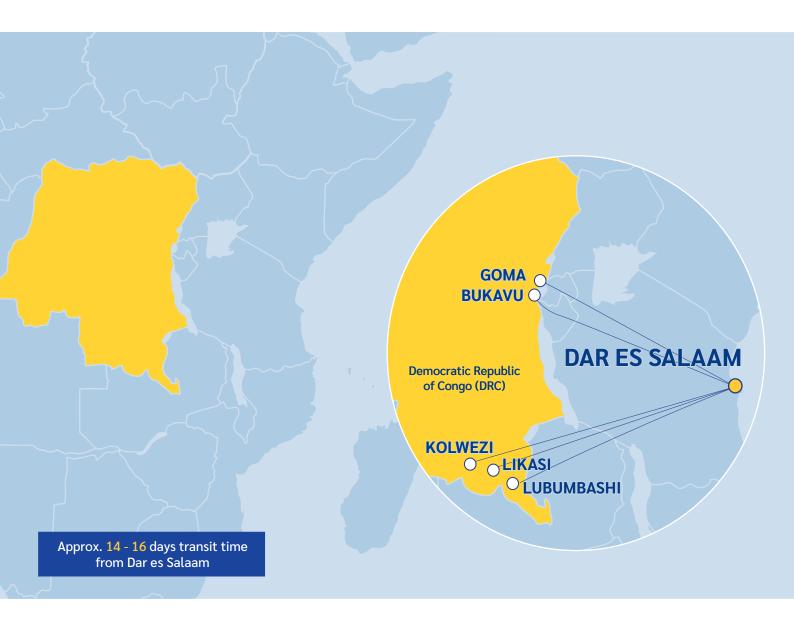

### Locations served via Port of Dar es Salaam

| Inland Location                                                              | Approximate Transit Time (days) |
|------------------------------------------------------------------------------|---------------------------------|
| <b>Burundi</b><br>Bujumbura                                                  | 8                               |
| Democratic Republic of Congo (DRC) Lubumbashi, Bukavu, Goma, Likasi, Kolwezi | 14 - 16                         |
| <b>Malawi</b><br>Lilongwe, Mzuzu, Blantyre                                   | 8 - 10                          |
| Rwanda<br>Kigali                                                             | 8                               |
| Zambia<br>Lusaka, Kabwe, Kitwe, Ndola, Chingola, Solwezi                     | 12 - 14                         |