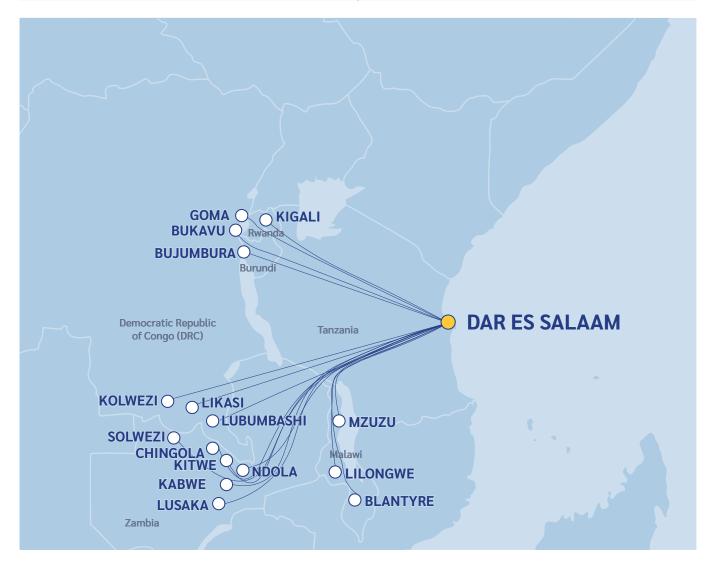

### Locations served via Port of Dar es Salaam

| Inland Location                                                              | Approximate Transit Time (days) |
|------------------------------------------------------------------------------|---------------------------------|
| <b>Burundi</b><br>Bujumbura                                                  | 8                               |
| Democratic Republic of Congo (DRC) Lubumbashi, Bukavu, Goma, Likasi, Kolwezi | 14 - 16                         |
| <b>Malawi</b><br>Lilongwe, Mzuzu, Blantyre                                   | 8 - 10                          |
| Rwanda<br>Kigali                                                             | 8                               |
| Zambia<br>Lusaka, Kabwe, Kitwe, Ndola, Chingola, Solwezi                     | 12 - 14                         |